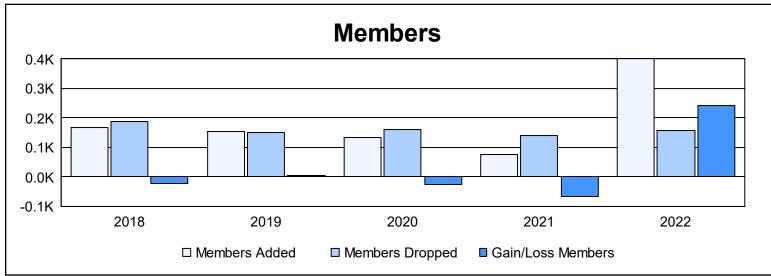

District 20 K2 As of June 2022 Cumulative

| Year      | New<br>Clubs | Dropped<br>Clubs | Gain/<br>Loss<br>Clubs | New<br>Members | Charter<br>Members | Reinstate<br>Members | Transfer<br>Members | Total<br>Member<br>Added | Total<br>Members<br>Dropped | Gain/<br>Loss<br>Members |
|-----------|--------------|------------------|------------------------|----------------|--------------------|----------------------|---------------------|--------------------------|-----------------------------|--------------------------|
| 2017-2018 | 2            | 1                | 1                      | 113            | 42                 | 4                    | 8                   | 167                      | 188                         | -21                      |
| 2018-2019 | 1            | 1                | 0                      | 105            | 33                 | 7                    | 8                   | 153                      | 149                         | 4                        |
| 2019-2020 | 0            | 1                | -1                     | 100            | 20                 | 5                    | 10                  | 135                      | 160                         | -25                      |
| 2020-2021 | 0            | 1                | -1                     | 64             | 1                  | 6                    | 4                   | 75                       | 141                         | -66                      |
| 2021-2022 | 3            | 0                | 3                      | 287            | 79                 | 27                   | 7                   | 400                      | 158                         | 242                      |
| Average   | 1            | 1                | 0                      | 134            | 35                 | 10                   | 7                   | 186                      | 159                         | 27                       |