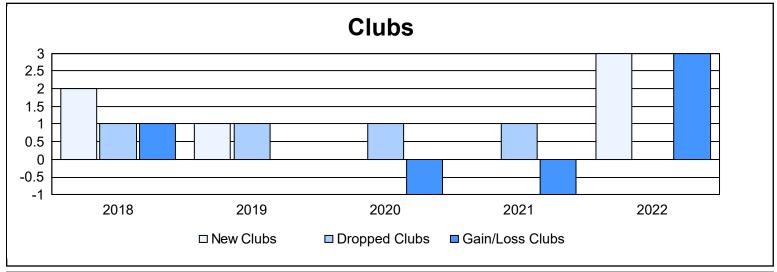

District 20 K2 As of June 2022 Cumulative

| Year      | New<br>Clubs | Dropped<br>Clubs | Gain/<br>Loss<br>Clubs | New<br>Members | Charter<br>Members | Reinstate<br>Members | Transfer<br>Members | Total<br>Member<br>Added | Total<br>Members<br>Dropped | Gain/<br>Loss<br>Members |
|-----------|--------------|------------------|------------------------|----------------|--------------------|----------------------|---------------------|--------------------------|-----------------------------|--------------------------|
| 2017-2018 | 2            | 1                | 1                      | 113            | 42                 | 4                    | 8                   | 167                      | 188                         | -21                      |
| 2018-2019 | 1            | 1                | 0                      | 105            | 33                 | 7                    | 8                   | 153                      | 149                         | 4                        |
| 2019-2020 | 0            | 1                | -1                     | 100            | 20                 | 5                    | 10                  | 135                      | 160                         | -25                      |
| 2020-2021 | 0            | 1                | -1                     | 64             | 1                  | 6                    | 4                   | 75                       | 141                         | -66                      |
| 2021-2022 | 3            | 0                | 3                      | 287            | 79                 | 27                   | 7                   | 400                      | 158                         | 242                      |
| Average   | 1            | 1                | 0                      | 134            | 35                 | 10                   | 7                   | 186                      | 159                         | 27                       |